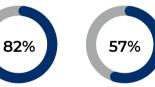

## **BUILDING CAPACITY**

Due to the rate at which enrollment is on the rise in the WSD, the District is committed to monitoring its enrollment in correlation to the max capacity of each building so it can plan for the future. Below represents each school's utilization, which represents the percentage of students enrolled in relation to the building's maximum capacity.

1,031 students
61%
HOLT HIGH

794 students

**77**%

WENTZVILLE MIDDLE

994 students HERITAGE

599 students

1,652 students

LIBERTI IIIO

1,244 students

88%

FRONTIER MIDDLE

91%

756 students

CROSSROADS

66%

549 students